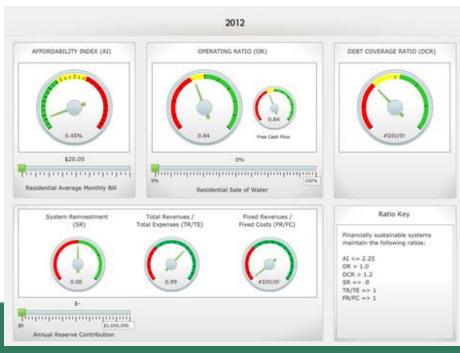

System characteristics; Customer base socioeconomic conditions; Geography; History
- Compare to similar utilities (large samples):
  - All utilities; same size (accounts or revenue); same water source; same river basin; same customer income levels; same economic tier; within 50 miles; same regional districts





## Poll Questions 1 and 2





## **HydroDASH**<sup>TM</sup>

- Create your own dashboard!
- Input current financial data for your utility in a simple Excel worksheet and upload into the dashboard
- Dashboard displays key financial indicators for your utility
- Free, online, open to the public: <a href="http://www.hydrodash.com">http://www.hydrodash.com</a>
- Created by the EFC at Boise State University. Can provide direct assistance in using the dashboard.



www.efcnetwork.org





## Some EFCN Resources

Tools, trainings, assistance and resources for small water systems: <a href="https://www.efcnetwork.org">www.efcnetwork.org</a>

Environmental Finance blog (EFC UNC)

efc.web.unc.edu/





EFC Boise State
University newsletter
<a href="http://efc.boisestate.edu/Public\_ations/tabid/59/Default.aspx">http://efc.boisestate.edu/Public\_ations/tabid/59/Default.aspx</a>







## Poll Questions 3 and 4





## Thank you!

**David Tucker** 

EFC at University of North Carolina, Chapel Hill

919-966-4199

drtucker@sog.unc.edu

**Astrid Case** 

**EFC** at Boise State University

208-426-3790

astridcase@boisestate.edu

Shadi Eskaf

EFC at University of North

Carolina, Chapel Hill

919-962-2785

eskaf@sog.unc.edu

Chris Blanchard

**EFC** at Boise State

University

208