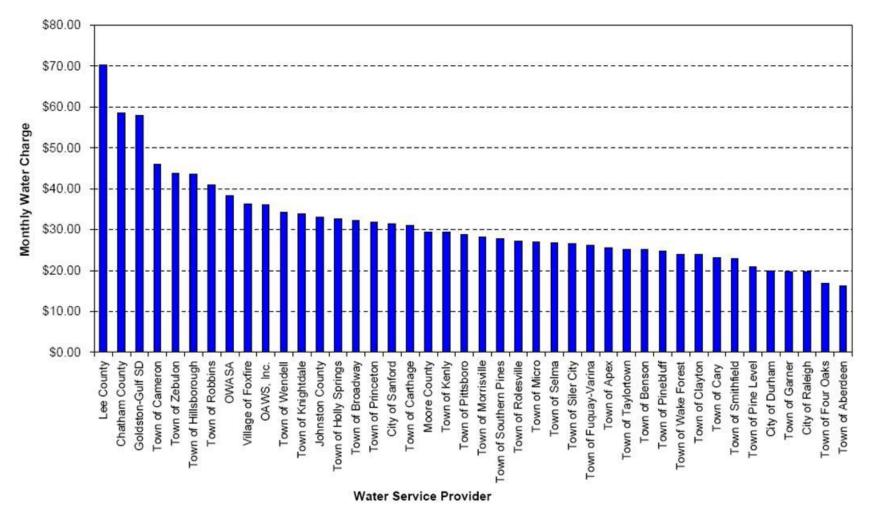

## Comparing rates – the old way

Source: NC Triangle J Council of Government

## What's wrong with it?

- Poor sample selection (number, types of systems)
- Comparing only one bill amount
- Comparing nothing besides rates
  - pressure to keep rates low ...
  - ... regardless of financial condition of utility
  - ignores customers' ability to pay
  - ignores price signals and utility's policies

# How Board members sometimes respond to request to raise rates

- "Our rates are high enough"
- "The customers cannot pay any more"
- "Our rates are higher here than towns X, Y and Z [already 'too high']" or "our rates are lower here than towns A, B and C [good, let's not raise them]"