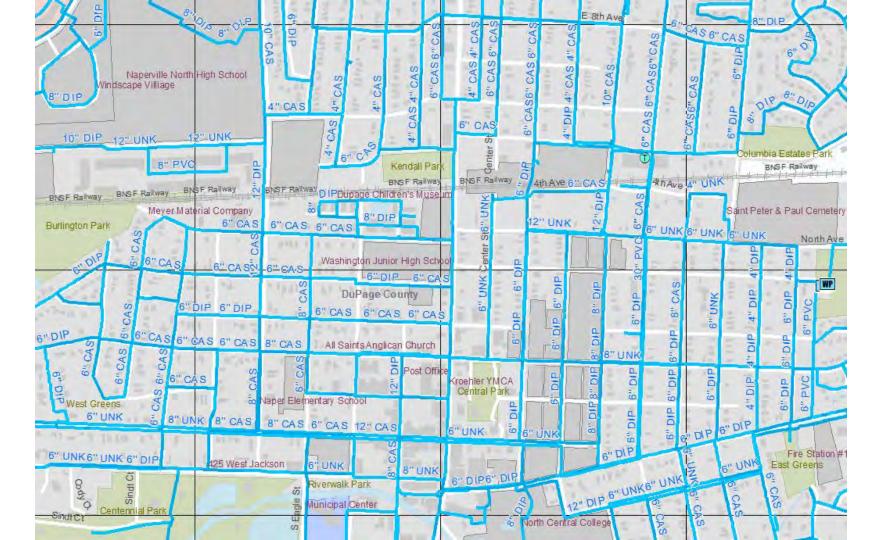

erence point on which the rest of a digital map can be built

May not accurately reflect what's in the ground

Should be ground-proofed

Source and accuracy should be noted



#### **GEOREFERENCING**

Associating map points with locations in physical space

We start with a scanned image laid over a digital map



#### **GEOREFERENCING**

As-builts may cover large or small areas

As-builts may have different levels of detail

This is not a perfect process, but it is a good start and is generally "good enough" to get you close to any asset you are looking for

BUT ...

Maps developed this way will only be as good as the data they used.



### Example Map of Theoretical Water Utility



0.5

0.75

0.13

0.25



### Example Map of Theoretical Water Utility



0.5

0.75

0.13 0.25

















### MAPPING FOR WATER LOSS AND ASSET MANAGEMENT

PRESENTED BY JAMES MARKHAM, LUKE ANDREWS & HAYLEY HAJIC
July 23, 2019

## Water Audit Tools:

#### AWWA Water Audit Software

- Free
- Excel based
- Download here:

   https://www.awwa.org/Resources-Tools/Resource-Topics/Water-Loss-Control

Water Research Foundation Project 4372 Component Analysis Tools

- Free
- Excel based
- Download here (click "Web Tools" link at page bottom): <a href="http://www.waterrf.org/Pages/Projects.aspx?PID=4372">http://www.waterrf.org/Pages/Projects.aspx?PID=4372</a>

# US/Canada Pipe Break Study

Water Main Break Rates in the USA and Canada: A Comprehensive Study, Steven Folkman (2018)

 Download here: https://digitalcommons.usu.edu/mae\_facpub/174/

## WRF Project 4695

Guidance on Implementing and Effecti