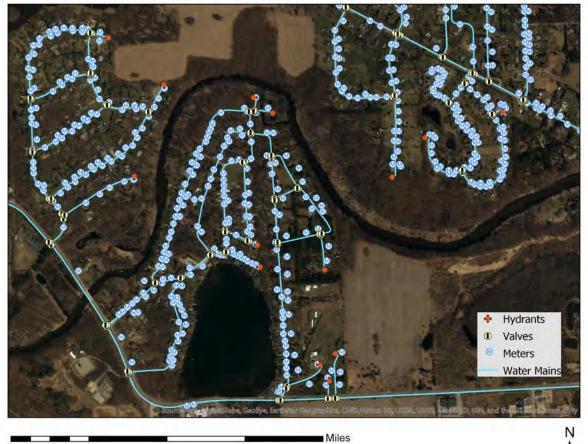

AS BUILTS**

Often available – at least as paper document

Important sources of attribute data

Often the reference point on which the rest of a digital map can be built

May not accurately reflect what's in the ground

Should be ground-proofed

Source and accuracy should be noted



#### **GEOREFERENCING**

Associating map points with locations in physical space

We start with a scanned image laid over a digital map



#### **GEOREFERENCING**

As-builts may cover large or small areas

As-builts may have different levels of detail

This is not a perfect process, but it is a good start and is generally "good enough" to get you close to any asset you are looking for

BUT ...

Maps developed this way will only be as good as the data they used.



### Example Map of Theoretical Water Utility



0.5

0.75

0.13

0.25



### Example Map of Theoretical Water Utility



0.5

0.75

0.13 0.25

















### MAPPING FOR WATER LOSS AND ASSET MANAGEMENT

PRESENTED BY JAMES MARKHAM, LUKE ANDREWS & HAYLEY HAJIC
July 23, 2019

## Water Audit Tools:

#### AWWA Water Audit Software

- Free
- Excel based
- Download here:

   https://www.awwa.org/Resources-Tools/Resource-Topics/Water-Loss-Control

Water Research Foundation Project 4372 Component Analysis Tools

- Free
- Excel based
- Download here (click "Web Tools" link at page bottom): <a href="http://www.waterrf.org/Pages/Projects.aspx?PID=4372">http://www.waterrf.org/Pages/Projects.aspx?PID=4372</a>

# US/Canada Pipe Break Study

Water Main Break Rates in the USA and Canada: A Comprehensive Study, Steven Folkman (2018)

 Download her