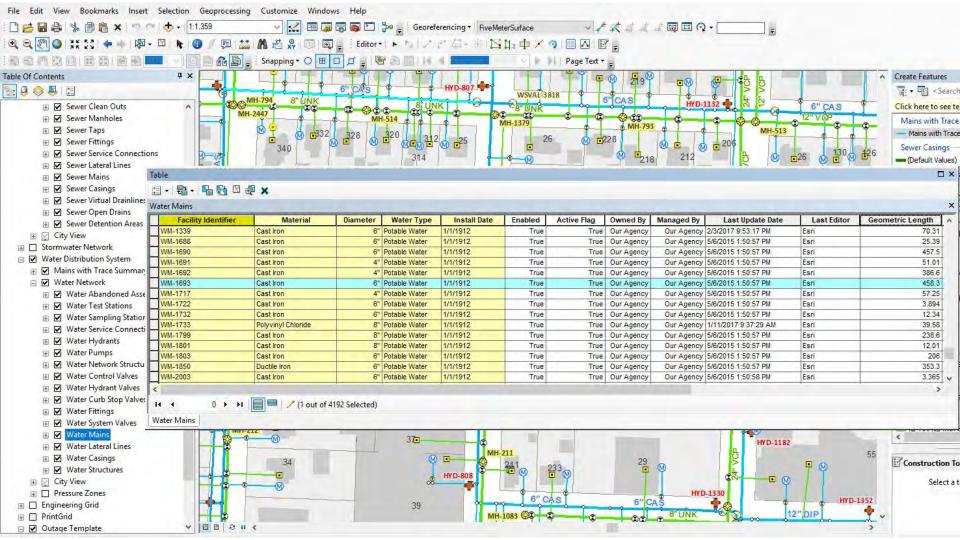

reference point on which the rest of a digital map can be built

May not accurately reflect what's in the ground

Should be ground-proofed

Source and accuracy should be noted



#### **GEOREFERENCING**

Associating map points with locations in physical space

We start with a scanned image laid over a digital map



#### **GEOREFERENCING**

As-builts may cover large or small areas

As-builts may have different levels of detail

This is not a perfect process, but it is a good start and is generally "good enough" to get you close to any asset you are looking for

BUT ...

Maps developed this way will only be as good as the data they used.



### Example Map of Theoretical Water Utility



0.5

0.75

0.13

0.25



### Example Map of Theoretical Water Utility



0.5

0.75

0.13 0.25

















### MAPPING FOR WATER LOSS AND ASSET MANAGEMENT

PRESENTED BY JAMES MARKHAM, LUKE ANDREWS & HAYLEY HAJIC
July 23, 2019

## Water Audit Tools:

#### AWWA Water Audit Software

- Free
- Excel based
- Download here:

   https://www.awwa.org/Resources-Tools/Resource-Topics/Water-Loss-Control

Water Research Foundation Project 4372 Component Analysis Tools

- Free
- Excel based
- Download here (click "Web Tools" link at page bottom): <a href="http://www.waterrf.org/Pages/Projects.aspx?PID=4372">http://www.waterrf.org/Pages/Projects.aspx?PID=4372</a>

# US/Canada Pipe Break Study

Water Main Break Rates in the USA and Canada: A Comprehensive Study, Steven Folkman (2018)

 Download here: https://digitalcommons.usu.edu/mae\_facpub/174/

## WRF Project 4695

Guidance on Implementing and Eff