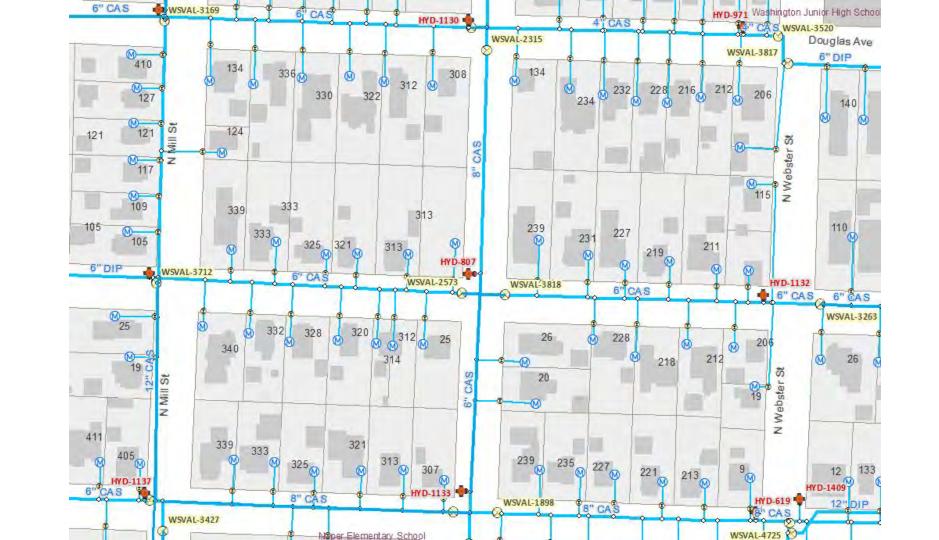

the reference point on which the rest of a digital map can be built

May not accurately reflect what's in the ground

Should be ground-proofed

Source and accuracy should be noted



#### **GEOREFERENCING**

Associating map points with locations in physical space

We start with a scanned image laid over a digital map



#### **GEOREFERENCING**

As-builts may cover large or small areas

As-builts may have different levels of detail

This is not a perfect process, but it is a good start and is generally "good enough" to get you close to any asset you are looking for

BUT ...

Maps developed this way will only be as good as the data they used.



### Example Map of Theoretical Water Utility



0.5

0.75

0.13

0.25



### Example Map of Theoretical Water Utility



0.5

0.75

0.13 0.25

















### MAPPING FOR WATER LOSS AND ASSET MANAGEMENT

PRESENTED BY JAMES MARKHAM, LUKE ANDREWS & HAYLEY HAJIC
July 23, 2019

## Water Audit Tools:

#### AWWA Water Audit Software

- Free
- Excel based
- Download here:

   https://www.awwa.org/Resources-Tools/Resource-Topics/Water-Loss-Control

Water Research Foundation Project 4372 Component Analysis Tools

- Free
- Excel based
- Download here (click "Web Tools" link at page bottom): <a href="http://www.waterrf.org/Pages/Projects.aspx?PID=4372">http://www.waterrf.org/Pages/Projects.aspx?PID=4372</a>

# US/Canada Pipe Break Study

Water Main Break Rates in the USA and Canada: A Comprehensive Study, Steven Folkman (2018)

 Download here: https://digitalcommons.usu.edu/mae\_facpub/174/

## WRF Project 4695

Guidance on Implementing and