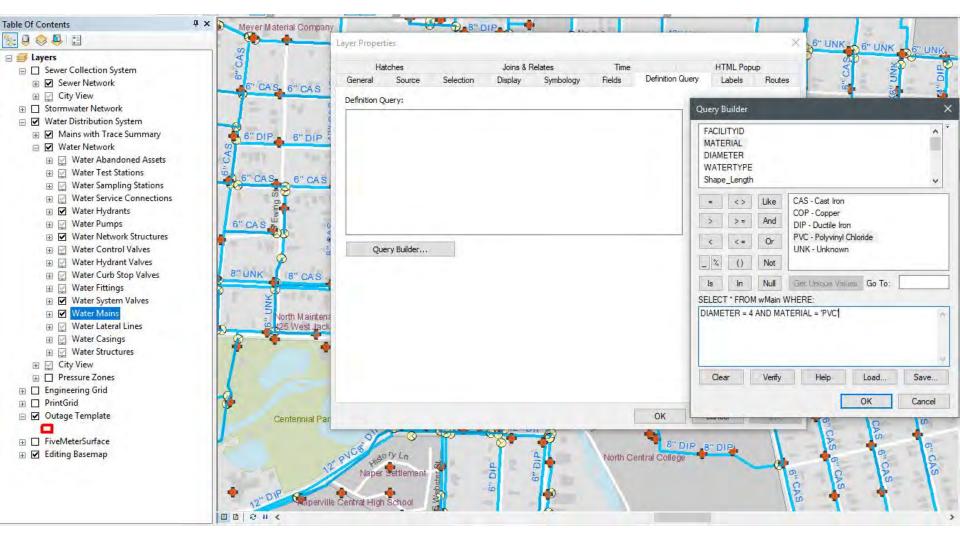

eference point on which the rest of a digital map can be built

May not accurately reflect what's in the ground

Should be ground-proofed

Source and accuracy should be noted



#### **GEOREFERENCING**

Associating map points with locations in physical space

We start with a scanned image laid over a digital map



#### **GEOREFERENCING**

As-builts may cover large or small areas

As-builts may have different levels of detail

This is not a perfect process, but it is a good start and is generally "good enough" to get you close to any asset you are looking for

BUT ...

Maps developed this way will only be as good as the data they used.



### Example Map of Theoretical Water Utility



0.5

0.75

0.13

0.25



### Example Map of Theoretical Water Utility



0.5

0.75

0.13 0.25

















### MAPPING FOR WATER LOSS AND ASSET MANAGEMENT

PRESENTED BY JAMES MARKHAM, LUKE ANDREWS & HAYLEY HAJIC
July 23, 2019

## Water Audit Tools:

#### AWWA Water Audit Software

- Free
- Excel based
- Download here:

   https://www.awwa.org/Resources-Tools/Resource-Topics/Water-Loss-Control

Water Research Foundation Project 4372 Component Analysis Tools

- Free
- Excel based
- Download here (click "Web Tools" link at page bottom): <a href="http://www.waterrf.org/Pages/Projects.aspx?PID=4372">http://www.waterrf.org/Pages/Projects.aspx?PID=4372</a>

# US/Canada Pipe Break Study

Water Main Break Rates in the USA and Canada: A Comprehensive Study, Steven Folkman (2018)

 Download here: https://digitalcommons.usu.edu/mae\_facpub/174/

## WRF Project 4695

Guidance on Implementing and Effec