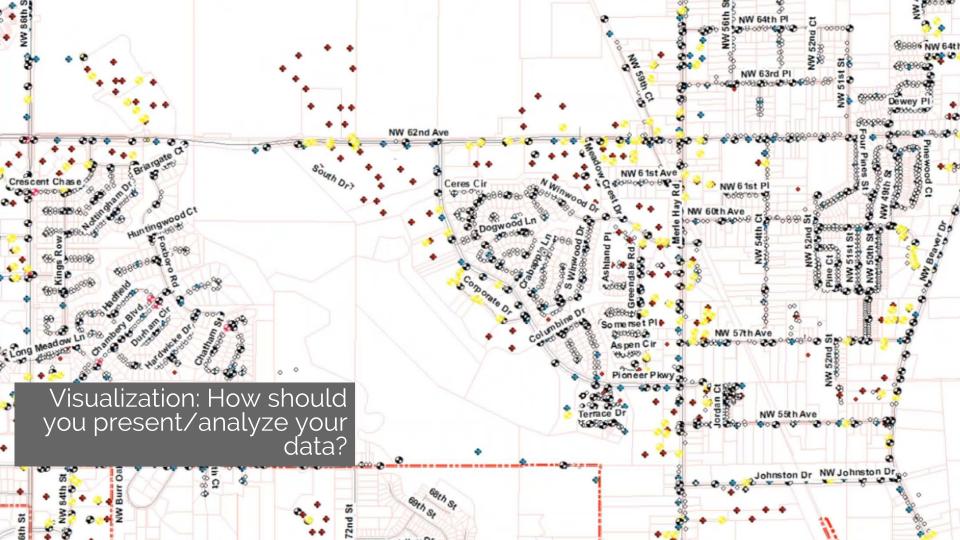

### MAPPING FOR WATER LOSS AND ASSET MANAGEMENT

PRESENTED BY JAMES MARKHAM, LUKE ANDREWS & HAYLEY HAJIC
July 23, 2019

# MAPPING IS ABOUT PROCESS

#### PLAN

Decide what you want to collect, what tools and software you need, and what time frame you're working in.

COLLECT

Go out and get your data: location info, office info, other info MAKE MAPS, USE & IMPROVE THEM

Use your maps, improve them and keep them current.

#### PROOF DATA

Review your data. Does it make sense? Are there conflicts?

COMBINE SOURCES

Pull together useful data from other available sources.





Not free, and not open source.



Free, open source project.



Free for now, and not open source.



Inexpensive, but not open source.

and many others ...

## What We Use At The SW EFC











### MAPPING FOR WATER LOSS AND ASSET MANAGEMENT

PRESENTED BY JAMES MARKHAM, LUKE ANDREWS & HAYLEY HAJIC
July 23, 2019

# visualize the same data...

There are many ways to

# Somewhere, TX: Fulcrum



# Somewhere, TX: ESRI ArcGIS



# Somewhere, TX: GOOGLE Earth







日·春·春日日 / ×

MovedMainBreaksExport Events

| ECTID* L |      | DATE              | LOCATION                   | TYPE OF WORK     | Ductle | Cast | Replaced | USER_field | X              | Y                                        | Breaks at Location