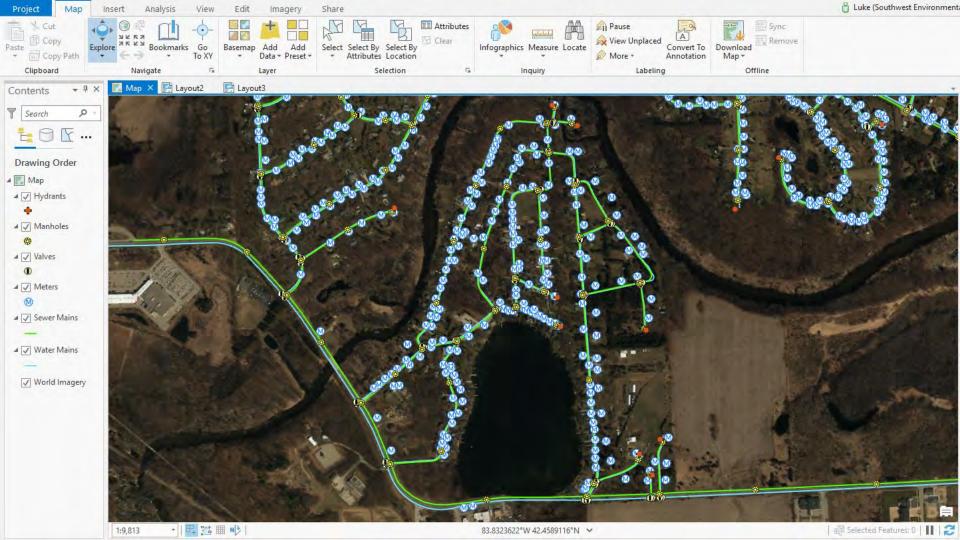

FI 14 4

MovedMainBreaksExport Events



#### **AS BUILTS**

Often available – at least as paper document

Important sources of attribute data

Often the reference point on which the rest of a digital map can be built

May not accurately reflect what's in the ground

Should be ground-proofed

Source and accuracy should be noted



#### **GEOREFERENCING**

Associating map points with locations in physical space

We start with a scanned image laid over a digital map



#### **GEOREFERENCING**

As-builts may cover large or small areas

As-builts may have different levels of detail

This is not a perfect process, but it is a good start and is generally "good enough" to get you close to any asset you are looking for

BUT ...

Maps developed this way will only be as good as the data they used.



### Example Map of Theoretical Water Utility



0.5

0.75

0.13

0.25



### Example Map of Theoretical Water Utility



0.5

0.75

0.13 0.25

















### MAPPING FOR WATER LOSS AND ASSET MANAGEMENT

PRESENTED BY JAMES MARKHAM, LUKE ANDREWS & HAYLEY HAJIC
July 23, 2019

## Water Audit Tools:

#### AWWA Water Audit Software

- Free
- Excel based
- Download here:

   https://www.awwa.org/Resources-Tools/Resource-Topics/Water-Loss-Control

Water Research Foundation Project 4372 Component Analysis Tools

- Free
- Excel based
- Download here (click "Web Tools" link at page bottom): <a href="http://www.waterrf.org/Pages/Projects.aspx?PID=4372">http://www.waterrf.org/Pages/Projects.aspx?PID=4372</a>

# US/Canada Pipe Break Study

Water Main Break Rates in the USA and Canada: A Comprehen