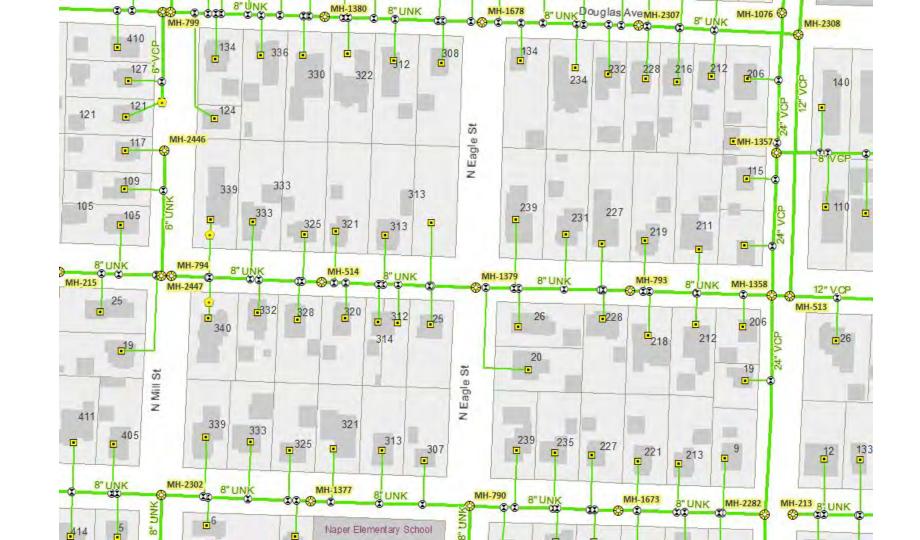

he reference point on which the rest of a digital map can be built

May not accurately reflect what's in the ground

Should be ground-proofed

Source and accuracy should be noted



#### **GEOREFERENCING**

Associating map points with locations in physical space

We start with a scanned image laid over a digital map



#### **GEOREFERENCING**

As-builts may cover large or small areas

As-builts may have different levels of detail

This is not a perfect process, but it is a good start and is generally "good enough" to get you close to any asset you are looking for

BUT ...

Maps developed this way will only be as good as the data they used.



### Example Map of Theoretical Water Utility



0.5

0.75

0.13

0.25



### Example Map of Theoretical Water Utility



0.5

0.75

0.13 0.25

















### MAPPING FOR WATER LOSS AND ASSET MANAGEMENT

PRESENTED BY JAMES MARKHAM, LUKE ANDREWS & HAYLEY HAJIC
July 23, 2019

## Water Audit Tools:

#### AWWA Water Audit Software

- Free
- Excel based
- Download here:

   https://www.awwa.org/Resources-Tools/Resource-Topics/Water-Loss-Control

Water Research Foundation Project 4372 Component Analysis Tools

- Free
- Excel based
- Download here (click "Web Tools" link at page bottom): <a href="http://www.waterrf.org/Pages/Projects.aspx?PID=4372">http://www.waterrf.org/Pages/Projects.aspx?PID=4372</a>

# US/Canada Pipe Break Study

Water Main Break Rates in the USA and Canada: A Comprehensive Study, Steven Folkman (2018)

 Download here: https://digitalcommons.usu.edu/mae\_facpub/174/

## WRF Project 4695

Guidance on Implementing and E