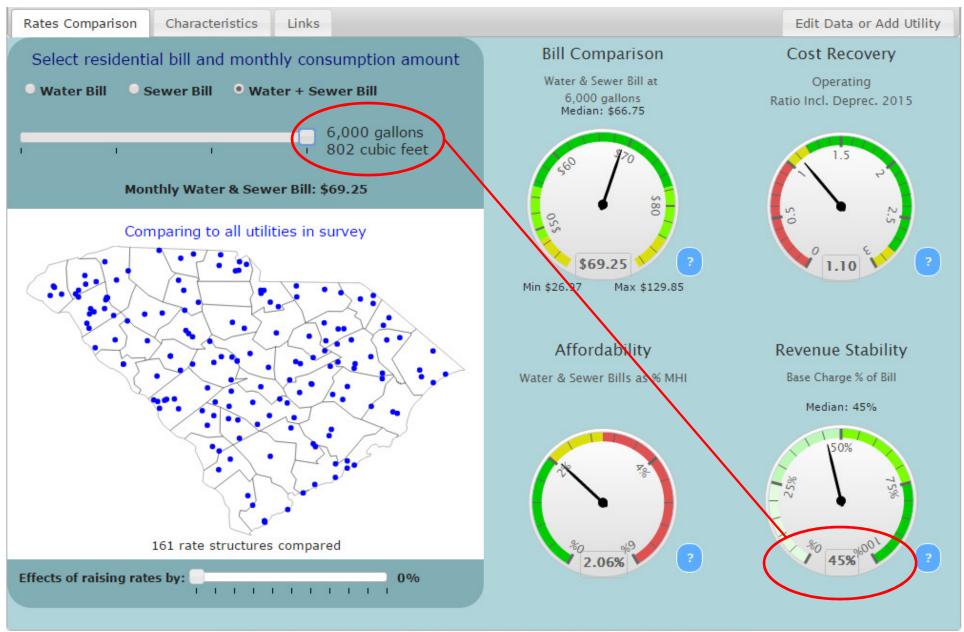

# October 2015 Residential Water/Wastewater Rates in South Carolina:

- SC rates data sourced from statewide rates survey by the South Carolina Rural Infrastructure Authority's Office of Local Government
- Over 230 residential drinking water and/or wastewater utilities included
- Municipalities and Special Purpose Districts

### The South Carolina Rates Dashboard!

#### On the EFC Website:

 Go to: efc.sog.unc.edu and search for "South Carolina Rates Dashboard"