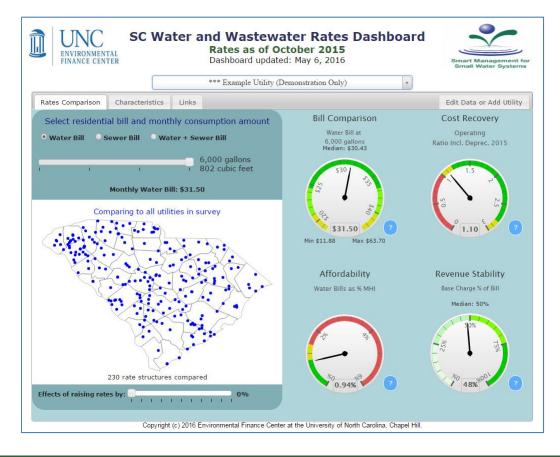

### The South Carolina Rates Dashboard!

#### On the EFC Website:

 Go to: efc.sog.unc.edu and search for "South Carolina Rates Dashboard"