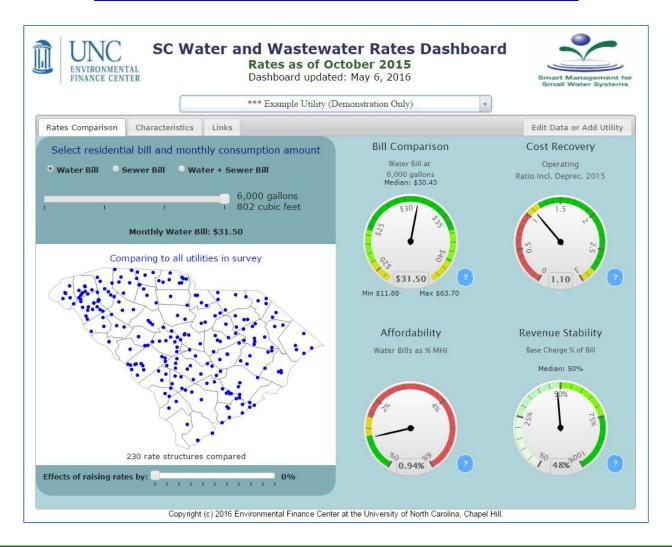

# October 2015 Residential Water/Wastewater Rates in South Carolina:

- SC rates data sourced from statewide rates survey by the South Carolina Rural Infrastructure Authority's Office of Local Government
- Over 230 residential drinking water and/or wastewater utilities included
- Municipalities and Special Purpose Districts

### The South Carolina Rates Dashboard!

#### On the EFC Website:

 Go to: efc.sog.unc.edu and search for "South Carolina Rates Dashboard"