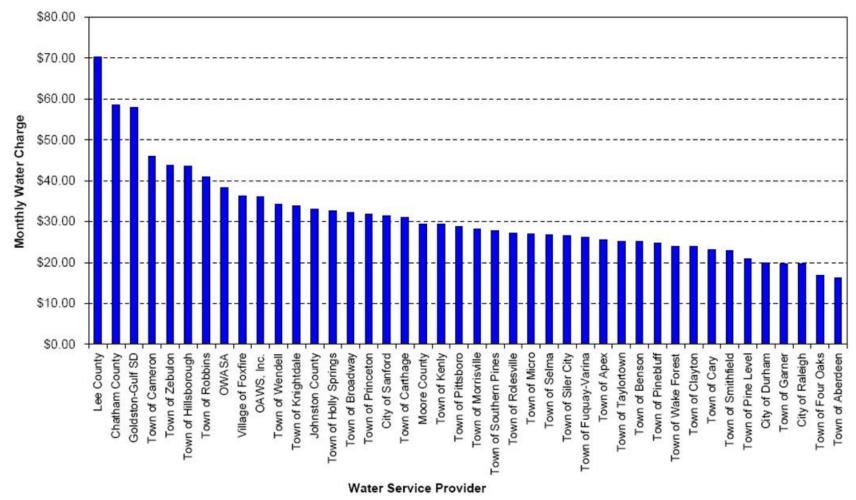

#### News Flash - Home

You are here: Home > News Flash

Low Water and Sewer Rates

January 8, 2007

Once again, the City of Water Department proved to have some of the lowest water and sewage rates in the state. A recent statewide comparison was conducted among 63 water provide the rates residents pay for their water and sewage on a monthly basis. The City of Cartersville is proud to say, based on 7,000 gallons, the average monthly usage per household, the City has the third lowest water and sewage rates statewide, with an average water bill of \$15.38, and sewage bill of \$10.36. As a result, proved to have the third lowest combined residential water and sewage rates, of the 63 polled.

Source: NC Triangle J Council of Government

# What's wrong with it?

- Poor sample selection (number, types of systems)
- Comparing only one bill amount
- Comparing nothing besides rates
  - pressure to keep rates low …
  - ... regardless of financial condition of utility
  - ignores customers' ability to pay
  - ignores price signals and utility's policies